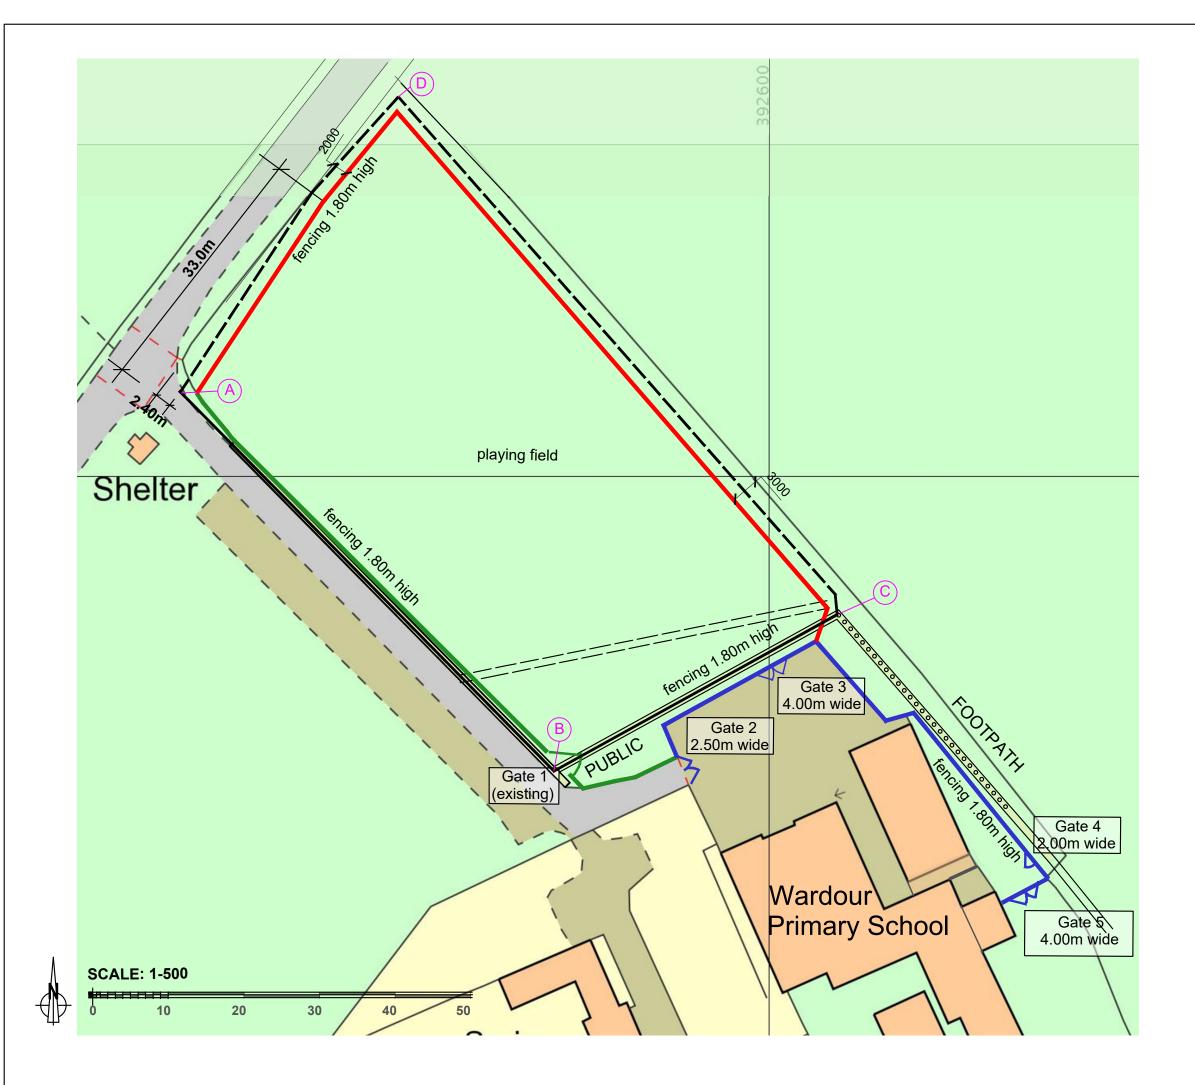

## Footpath Diversion

| 00000             | Unaffected path                |  |  |  |  |
|-------------------|--------------------------------|--|--|--|--|
|                   | Section of path to be diverted |  |  |  |  |
|                   | New path to be provided        |  |  |  |  |
| Perimeter Fencing |                                |  |  |  |  |
|                   | Existing fence                 |  |  |  |  |
|                   | Amended fence                  |  |  |  |  |
|                   | New fence                      |  |  |  |  |

| Rev:                                                                                                                                     | Date:    | Ame | endment:           | Amended by:     |  |  |
|------------------------------------------------------------------------------------------------------------------------------------------|----------|-----|--------------------|-----------------|--|--|
| А                                                                                                                                        | 14/10/20 | Am  | endment to key     | FJ              |  |  |
| Client:<br>Wardour Primary School                                                                                                        |          |     |                    |                 |  |  |
| Project title:<br>Proposed Security Fencing & Footpath Diversion                                                                         |          |     |                    |                 |  |  |
| Drawing title:<br>Site Plan                                                                                                              |          |     |                    |                 |  |  |
| Scale:<br>1:500 @ A3                                                                                                                     |          |     | Date:<br>July 2020 | Drawn by:<br>FJ |  |  |
| Drawing number:<br>P001                                                                                                                  |          |     | Revision:<br>A     | Chkd by:<br>TB  |  |  |
| HOOKWAY                                                                                                                                  |          |     |                    |                 |  |  |
| CHARTERED SURVEYORS<br>The Dunstan Centre, Pennywell Road, Bristol, BS5 0TJ<br>Tel: Bristel (0147) 055 4545 Form Bristel (0147) 055 5355 |          |     |                    |                 |  |  |
| Tel: Bristol (0117) 955-4545 Fax: Bristol (0117) 955-5355                                                                                |          |     |                    |                 |  |  |